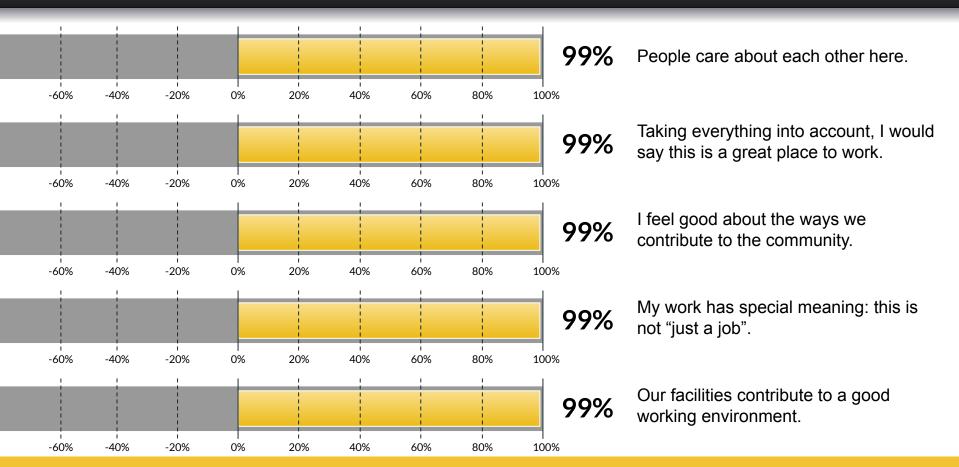

### **Great Place to Work Statement**

....compared to 57% of employees at a typical U.S. based company

# 94%

**Average of All Statements** 

| <b>99%</b>   | <b>92%</b>    | <b>94%</b>        | <b>95%</b>      | 96%         |
|--------------|---------------|-------------------|-----------------|-------------|
| Personal Job | Collaboration | Avg of Statements | Credibility     | Pride       |
| 82%          | <b>93%</b>    | <b>94%</b>        | <b>95%</b>      | <b>96%</b>  |
| Equity       | Communication | Team              | Integrity       | Leadership  |
| <b>94%</b>   | 94%           | <b>94%</b>        | <b>95%</b>      | <b>96%</b>  |
| Avg GPTW     | Respect       | Caring            | Engagement      | Hospitality |
| 86%          | 94%           | <b>95%</b>        | <b>95%</b>      | <b>97%</b>  |
| Impartiality | Innovation    | Community         | Justice         | Camaraderie |
| 88%          | 94%           | <b>95%</b>        | <b>96%</b>      | 97%         |
| Fairness     | Support       | Competence        | Corporate Image | Intimacy    |