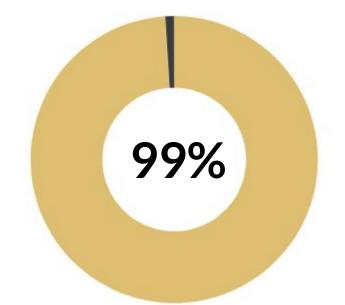

# 94%

**Average of All Statements** 

| <b>99%</b>   | <b>92%</b>    | <b>94%</b>        | <b>95%</b>      | 96%         |
|--------------|---------------|-------------------|-----------------|-------------|
| Personal Job | Collaboration | Avg of Statements | Credibility     | Pride       |
| 82%          | <b>93%</b>    | <b>94%</b>        | <b>95%</b>      | <b>96%</b>  |
| Equity       | Communication | Team              | Integrity       | Leadership  |
| <b>94%</b>   | 94%           | <b>94%</b>        | <b>95%</b>      | <b>96%</b>  |
| Avg GPTW     | Respect       | Caring            | Engagement      | Hospitality |
| 86%          | 94%           | <b>95%</b>        | <b>95%</b>      | <b>97%</b>  |
| Impartiality | Innovation    | Community         | Justice         | Camaraderie |
| 88%          | 94%           | <b>95%</b>        | <b>96%</b>      | 97%         |
| Fairness     | Support       | Competence        | Corporate Image | Intimacy    |